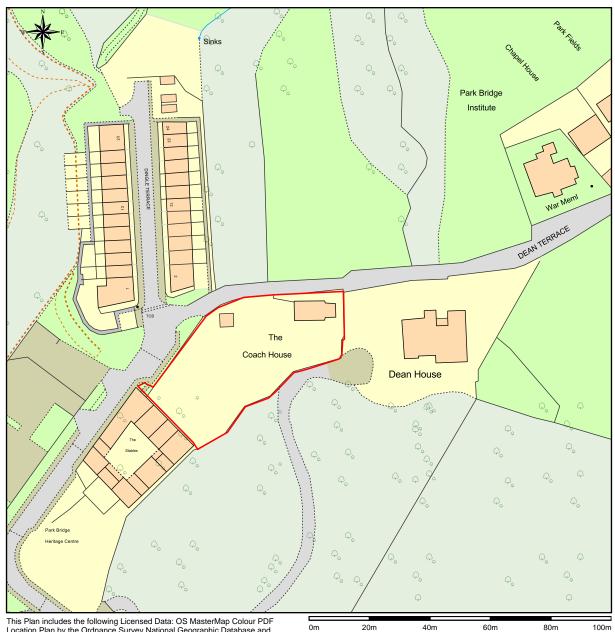

## **Location Plan of The Coach House, OL68AJ**

This Plan includes the following Licensed Data: OS MasterMap Colour PDF Location Plan by the Ordnance Survey National Geographic Database and incorporating surveyed revision available at the date of production. Reproduction in whole or in part is prohibited without the prior permission of Ordnance Survey. The representation of a road, track or path is no evidence of a right of way. The representation of features, as lines is no evidence of a property boundary. © Crown copyright and database rights, 2018. Ordnance Survey 0100031673

Scale: 1:1250, paper size: A4

Coach House, Dean Terrace